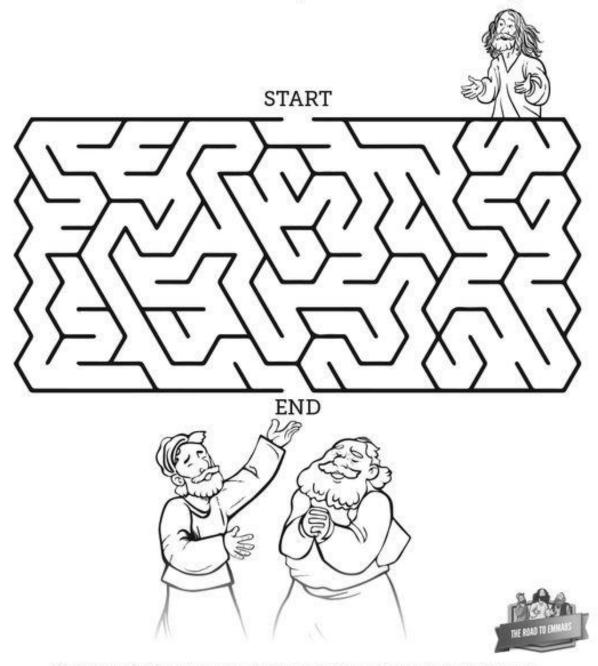

### THE ROAD TO EMMAUS

Lead Jesus to his disciples who are traveling.

© SharefaithRids. All Rights Reserved. Reproduction or Reselling forbidden. Not for use without an active SharefaithRids subscription.