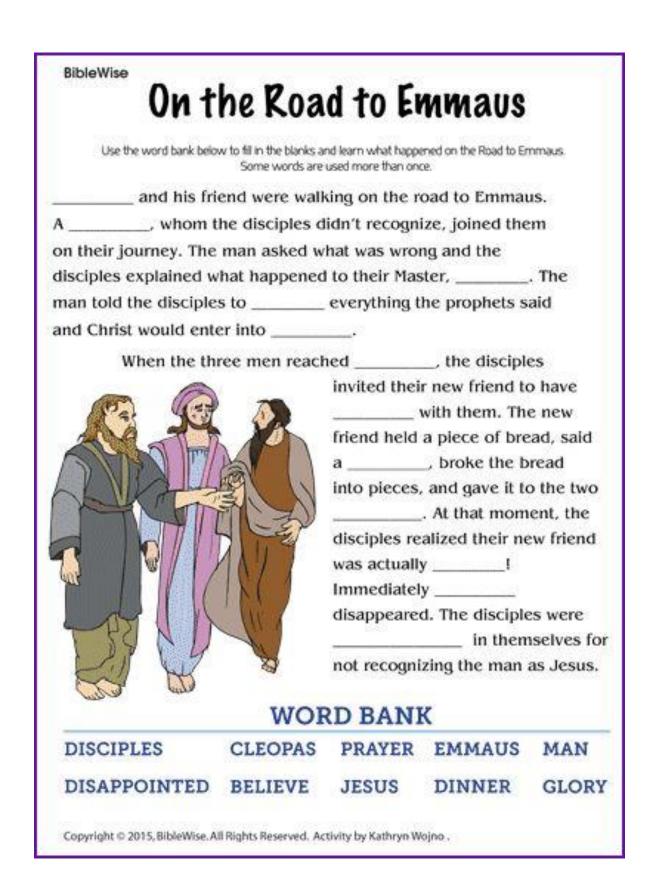

### On the Road to Emmaus

Then their eyes were opened and they recognized him. Luke 24:31a (NIV)

This puzzle is based on Luke 24:13-35 (NIV)